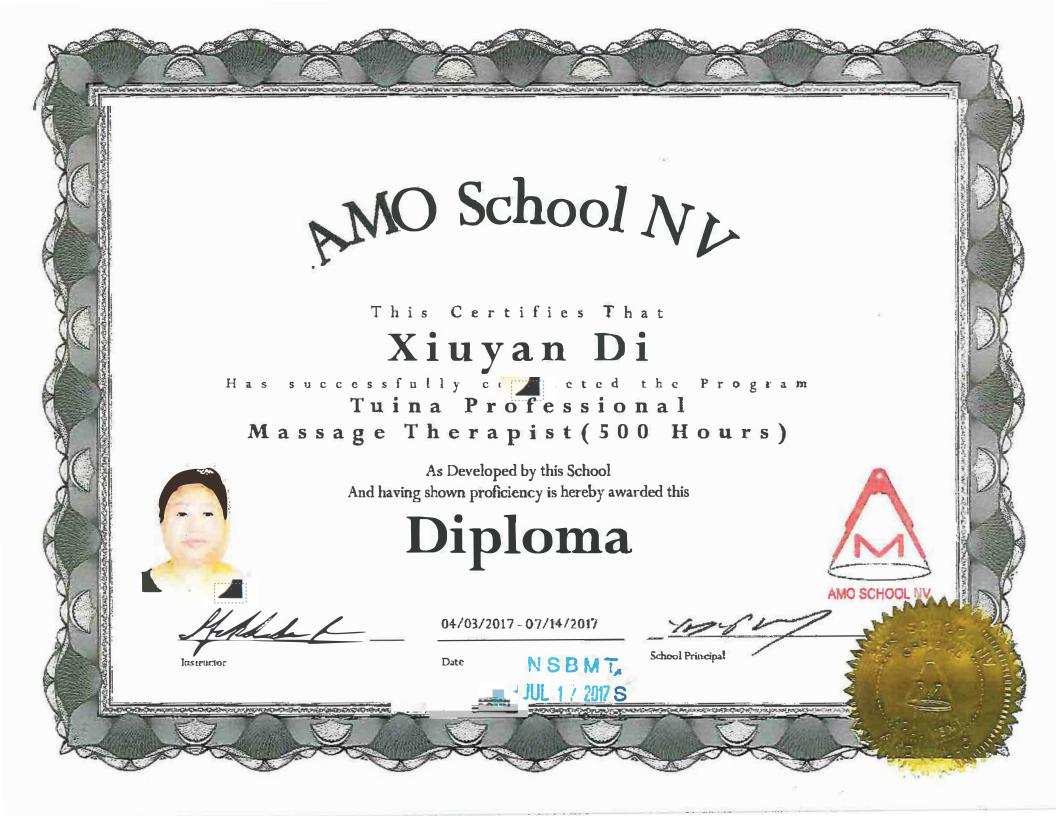

#### **AGENDA ACTION SHEET**

**TITLE:** Application Review (Education or Administrative) MEETING DATE: August 8, 2023 **APPLICANT:** Xiuyan Di REVIEW UNDER: NRS 640C.700 **BACKGROUND INFORMATION:** Ms. Di's massage application is before you today for review that could not be approved administratively. Ms. Di is requesting to be granted a license under NRS 640C.580 and is before you today for review under NRS 640C.700. **ACTION:** Approved Probation – NRS 640C.700(4)(9); NAC 640C.410 (1)(bb) Denied - NRS 640C.700(4)(9); NAC 640C.410 (1)(bb) Tabled PROBATION CONDITIONS: Per NRS 640C.710 Options for Respondent: A. Report all contact with law enforcement B. Refrain from providing outcall services. personnel within 48 hours after such contact occurs. C.aSubmit employment offers to the staff of the D. Submit to a random drug test at respondent's Board for review and approval. expense. E. Complete an ethics course of **CEU** hours F. Submit to the Board a complete set of within 90 calendar days of licensure. Fingerprints bi-annually/annually at licensee's expense. G. Take any other action that the Board deems appropriate -Required for Respondent: Cooperate fully with Board staff to administrate Responsible for all administrative fees incurred term of probation. by the Board as a result of their probation compliance Attend Probation Orientation Comply with all laws governing massage therapy Take any combination of the actions set forth in Notify any change in address, phone number, establishment or employment to the Board office paragraphs (a) through (g), inclusive. within 10 calendar days per NAC.640C.085(3)